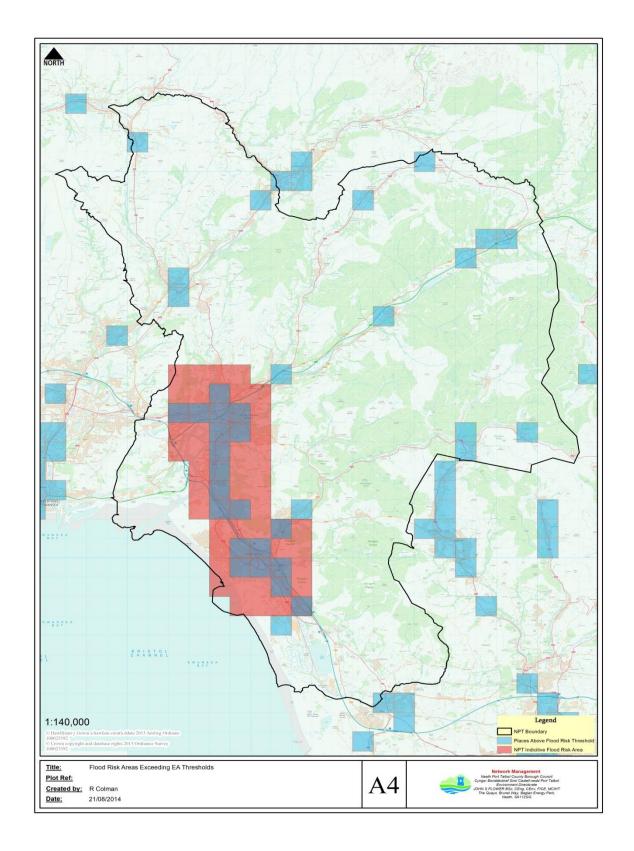

istence of Flood Risk Areas.

The methodology was based upon the flood risk maps produced by the NRW to identify one kilometre squares where the flood risk exceeds a defined threshold. Furthermore the key flood risk indicator for establishing an indicative Flood Risk Area was set as the number of people at significant flood risk being greater than five thousand. As a result, an Indicative Flood Risk Area was identified within Neath Port Talbot covering 60km², (i.e. less than 10% of County Borough area) as shown on the following plan. (See overleaf)

It is noted that under the Flood Risk Regulations 2009, a Flood Risk Management Plan need only be prepared for an Indicative Flood Risk Area however, for completeness; the Council has expanded its researches to cover the whole County Borough.



Figure 1: Indicative Flood Risk Areas within Neath and Port Talbot County Borough

Overview of assessed Surface Water Flood Risk for the County Borough

| Type of Risk                   | Totals<br>For<br>NPTCBC | Totals For<br>Flood Risk<br>Area |
|--------------------------------|-------------------------|----------------------------------|
| Risk to People                 |                         |                                  |
| Residential Properties         |                         |                                  |
| ~~Properties                   | 63764                   | 35614                            |
| ~~People (multiplier 2.35)     | 149845                  | 83693                            |
| Services                       | 132                     | 57