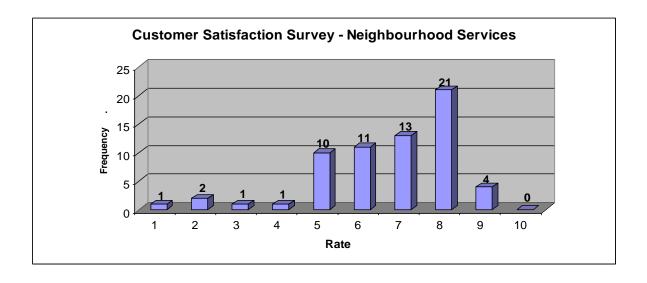

tre) that when the survey was carried out blocked gullies was, by some margin, the biggest drainage maintenance demand.

<u>Diagram 3.1.3 Analysis by letters/e mails from the public in</u> relation to drainage



A Customer Satisfaction Survey for Drainage indicated that what mattered to the public was:-

- No Smells
- Gullies do not overflow
- Drains are maintained regularly
- Regular cleaning of fallen leaves
- Cleaning of gullies
- Quick response times to emergencies
- No water on road
- No noisy inspection covers
- Culverts do not flood

In the same period the results of a Customer Satisfaction Survey for Neighbourhood Services is shown below where members of the public were asked to rate the Council out of 10.

<u>Table 3.1.4 Customer Satisfaction Survey - Neighbourhood Services</u>



The public were asked "if not a 10, how could we achieve a 10?" and typical replies / comments are listed below:-

- Problems with grass verge not being cut and parking.
- Potholes in the road and pavement. Litter picker is good.
- My street is ok.
- Parking and potholes are bad.
- I live on a hill and the council are reluctant to come up some times.
- Potholes are a big problem it damages your car.
- Litter and potholes.
- Clean the streets more and potholes.
- Needs more sweeping and get shot of the weeds.
- The street around my area is ok.
- Streets are good.
- Grass and weeds and potholes are bad.
- Our road is in need of repair, potholes all along the roads.
- Potholes outside my house, everything else is good.
- Potholes on hill and litter needs to be cleaned more in out streets.
-