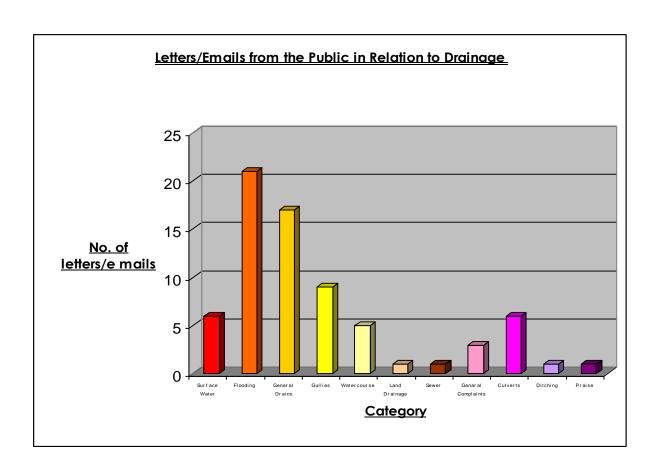

3.1.1 Neighbourhood Demand (calls received)** 

| Category             | Total Calls |
|----------------------|-------------|
| Graffiti             | 27          |
| Fly Tipping          | 1,897       |
| Street Cleansing     | 2,992       |
| Grounds Maintenance  | 983         |
| Dogs                 | 561         |
| Gritting / Snow      | 56          |
| Pot Holes / Highways | 1155        |
| Total                | 8,550       |

Table 3.1.2 Drainage - type and frequency of demand



It can be seen from the above (taken from calls received via the Customer Services contact centre) that when the survey was carried out blocked gullies was, by some margin, the biggest drainage maintenance demand.

<u>Diagram 3.1.3 Analysis by letters/e mails from the public in</u> relation to drainage



A Customer Satisfaction Survey for Drainage indicated that what mattered to the public was:-

- No Smells
- Gullies do not overflow
- Drains are maintained regularly
- Regular cleaning of fallen leaves
- Cleaning of gullies
- Quick response times to emergencies
- No water on road
- No noisy inspection covers
- Culverts do not flood

In the same period the results of a Customer Satisfaction Survey for Neighbourhood Services is shown below where members of the public were asked to rate the Council out of 10.

<u>Table 3.1.4 Customer Satisfaction Survey - Neighbourhood Services</u>



The public were asked "if not a 10, how could we achieve a 10?" and typical replies / comments are listed below:-

- Problems with grass verge not being cut and parking.
- Potholes in the road and pavement. Li