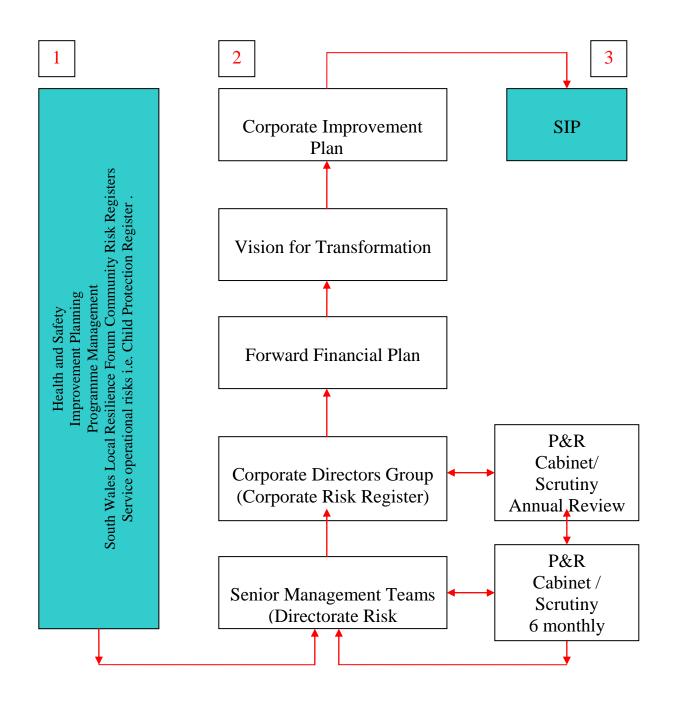

ponsibilities for managing risk are clearly assigned and the key risk management business processes are aligned to form a coherent, corporate management system.

The framework (figure 8.1.1 overleaf) illustrates how risk will be managed at different levels in the organisation and how that

information will be used to influence corporate priorities and the allocation of resources:-

- Stage 1 relates to service risk assessments at the operational level
- Stage 2 covers risk assessment at the corporate level which will provide information to inform both the Council's Forward Financial Plan and Strategic priorities for improvement.
- Stage 3 is the mechanism by which risks can be shared with partners via the Local Service Board.

Figure 8.1.1 Neath Port Talbot CBC's Corporate Risk Framework



#### **Insurance**

Insurance programmes are in place for funding the financial consequences of risk. However, it should be recognised that some elements of loss will be uninsurable e.g. damage to employee morale and the Authority's reputation

#### 8.2 Risk Identification

Risk to the Council's business can take a variety of forms such as financial risk, risks to project and service delivery, its reputation, partnerships, employees and Councillors. Those risks could affect the Council's performance, its assets, stakeholders, customers or members of the public. They can also affect the Council's viability.

Risk identification is undertaken by all Officers as part of daily activities such as Safety Survey Inspections which can vary between asset types, customer enquiries or staff apprais