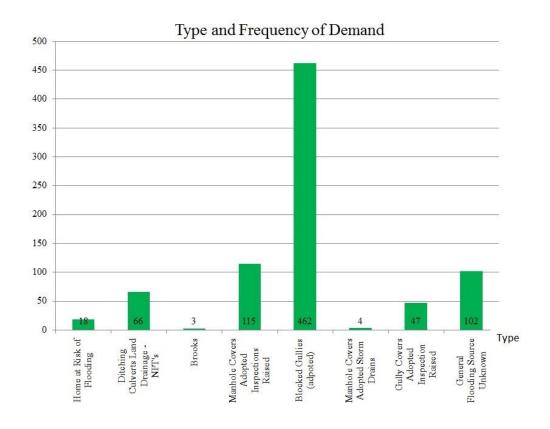

ed from the condition surveys and other means.

As an indication of public demand for highways related activities, between 1 April 2014 and 31 May 2015, the call centre received 8,550 calls relating to Neighbourhood and drainage issues as categorised in Table 3.1.1 below and Table 3.1.2 overleaf:-

**Table 3.1.1 Neighbourhood Demand (calls received)** 

| Category             | Total Calls |
|----------------------|-------------|
| Graffiti             | 27          |
| Fly Tipping          | 1,897       |
| Street Cleansing     | 2,992       |
| Grounds Maintenance  | 983         |
| Dogs                 | 561         |
| Gritting / Snow      | 56          |
| Pot Holes / Highways | 1155        |
| Total                | 8,550       |

Table 3.1.2 Drainage - type and frequency of demand



It can be seen from the above (taken from calls received via the Customer Services contact centre) that when the survey was carried out blocked gullies was, by some margin, the biggest drainage maintenance demand.

<u>Diagram 3.1.3 Analysis by letters/e mails from the public in</u> relation to drainage



A Customer Satisfaction Survey for Drainage indicated that what mattered to the public was:-

- No Smells
- Gullies do not overflow
- Drains are maintained regularly
- Regular cleaning of fallen leaves
- Cleaning of gullies
- Quick response times to emergencies
- No water on road
- No noisy inspection covers
- Culverts do not flood

In the same period the results of a Customer Satisfaction Survey for Neighbourhood Services is shown below where members of the public were asked to rate th